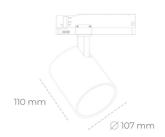

## Spotlight LED

Track mounted LED spotlight. Aluminium housing. Ceiling base installation possible. Available in white, black and grey. Any RAL palette colour available on enquiry. Reflector beams available: 15°, 23°, 38°, 45° and 60°. Maximum power is 31W.

## LUMINAIRE

Weight 0,7 [kg]

Protection rating IP , IK , class IP 20, IK 1,

Luminaire colour GREY

Cover Plastic

Operating voltage 220-240V 50-60Hz

Note: All data are typical values. Tolerance of measurements +/-10% System features may change with product improvements due to technical advances.