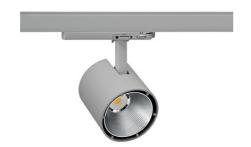

## Spotlight LED

Track mounted LED spotlight. Aluminium housing. Ceiling base installation possible. Available in white, black and grey. Any RAL palette colour available on enquiry. Reflector beams available: 15°, 23°, 38°, 45° and 60°. Maximum power is 31W.