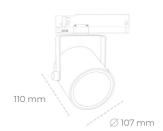

## Spotlight LED

Track mounted LED spotlight. Aluminium housing. Ceiling base installation possible. Available in white, black and grey. Any RAL palette colour available on enquiry. Reflector beams available: 15°, 23°, 38°, 45° and 60°. Maximum power is 31 W.