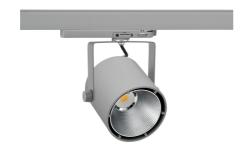

## Spotlight LED

Track mounted LED spotlight. Aluminium housing. Ceiling base installation possible. Available in white, black and grey. Any RAL palette colour available on enquiry. Reflector beams available: 15°, 23°, 38°, 45° and 60°. Maximum power is 31 W.