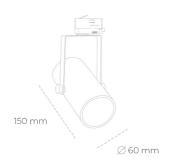

## LUMINAIRE

 Weight
 0,85 [kg]

 Protection rating IP , IK , class
 IP 20, IK 1,

 Luminaire colour
 GREY

 Cover
 Plastic

 Operating voltage
 220-240V 50-60Hz

## Spotlight LED

Compact track mounted LED spotlight. Aluminium housing. Ceiling base installation possible. Available in white, black and grey. Any RAL palette colour available on enquiry. Reflector beams available: 15°, 23°, 38°, 45° and 60°. Maximum power is 27W.