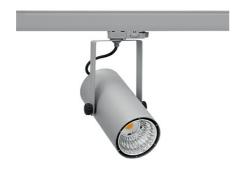

## Spotlight LED

Compact track mounted LED spotlight. Aluminium housing. Ceiling base installation possible. Available in white, black and grey. Any RAL palette colour available on enquiry. Reflector beams available: 15°, 23°, 38°, 45° and 60°. Maximum power is 27W.