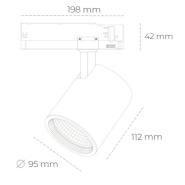

#### Spotlight LED

Track mounted LED spotlight. Aluminium housing. Ceiling base installation possible. Available in white, black and grey. Any RAL palette colour available on enquiry. Reflector beams available: 15°, 20°, 30°, 45° and 60°. Maximum power is 30W

#### LUMINAIRE

| Weight                            | 1,02 [kg]        |
|-----------------------------------|------------------|
| 0                                 |                  |
| Protection rating IP , IK , class | IP 20, IK 1,     |
| Luminaire colour                  | GREY             |
| Cover                             | Glass            |
| Operating voltage                 | 220-240V 50-60Hz |
|                                   |                  |