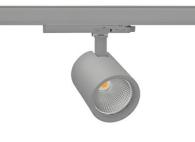

#### Spotlight LED

Track mounted LED spotlight. Aluminium housing. Ceiling base installation possible. Available in white, black and grey. Any RAL palette colour available on enquiry. Reflector beams available: 15°, 20°, 30°, 45° and 60°. Maximum power is 30W

#### LUMINAIRE

| Weight                            | 1,02 [kg]        |
|-----------------------------------|------------------|
| 0                                 |                  |
| Protection rating IP , IK , class | IP 20, IK 1,     |
| Luminaire colour                  | GREY             |
| Cover                             | Glass            |
| Operating voltage                 | 220-240V 50-60Hz |
|                                   |                  |