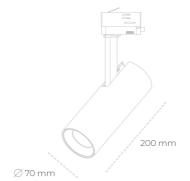

## Spotlight LED

Compact track mounted LED spotlight. Aluminium housing. Ceiling base installation possible. Available in white, black and grey. Any RAL palette colour available on enquiry. Reflector beams available: 15°, 24°, 38° and 60°. Maximum power is 21W

## LUMINAIRE

Weight 1 [kg]
Protection rating IP , IK , class IP 20, IK 3,
Luminaire colour GREY

Cover Plastic

Operating voltage 220-240V 50-60Hz

Note: All data are typical values. Tolerance of measurements +/-10% System features may change with product improvements due to technical advances.