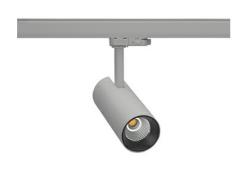

## Spotlight LED

Compact track mounted LED spotlight. Aluminium housing. Ceiling base installation possible. Available in white, black and grey. Any RAL palette colour available on enquiry. Reflector beams available: 15°, 24°, 38° and 60°. Maximum power is 21W