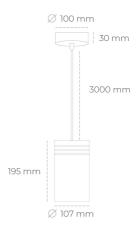

## **Downlight LED**

Suspended LED downlight. Aluminium housing. Plastic cover included. Available in white, black and grey. Any RAL palette colour available on enquiry. Power cord - 300cm. Reflector beams available: 15°, 23° 38°, 34° and 60°. Maximum power is 31W.