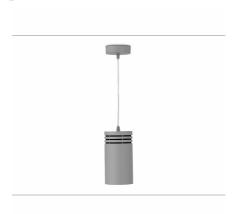

## **Downlight LED**

Suspended LED downlight. Aluminium housing. Plastic cover included. Available in white, black and grey. Any RAL palette colour available on enquiry. Power cord - 300cm. Reflector beams available: 15°, 23° 38°, 34° and 60°. Maximum power is 31W.