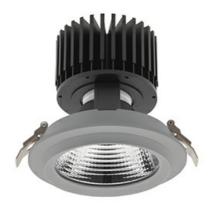

## Downlight LED

LED downlight for drop ceiling installation. Aluminium housing. Glass cover included. Available in white, black and grey. Any RAL palette colour available on enquiry. Reflector beams available: 15°, 30°, 45° and 60°. Maximum power is 37W.