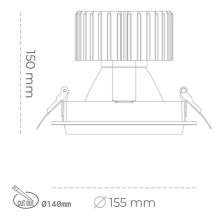

## Downlight LED

LED downlight for drop ceiling installation. Aluminium housing. Glass cover included. Available in white, black and grey. Any RAL palette colour available on enquiry. Reflector beams available: 15°, 30°, 45° and 60°. Maximum power is 37W.

CRI

| Weight                            | 1,03 [kg]        |
|-----------------------------------|------------------|
| Protection rating IP , IK , class | IP 20, IK 3,     |
| Luminaire colour                  | GREY             |
| Cover                             | Glass            |
| Operating voltage                 | 220-240V 50-60Hz |
|                                   |                  |