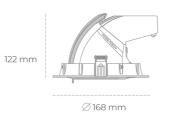

## **Downlight LED**

LED downlight for drop ceiling installation. Aluminium housing. Glass cover included. Available in white, black and grey. Any RAL palette colour available on enquiry. Housing enables adjustment in two axis planes. Reflector beams available: 15°, 24°, 36° and 60°. Maximum power is 30W.

## LUMINAIRE

Weight 1,2 [kg]

Protection rating IP , IK , class IP 20, IK 3,

Luminaire colour GREY

Cover Glass

Operating voltage 220-240V 50-60Hz

Note: All data are typical values. Tolerance of measurements +/-10% System features may change with product improvements due to technical advances.