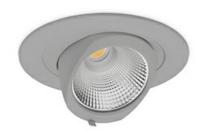

## **Downlight LED**

LED downlight for drop ceiling installation. Aluminium housing. Glass cover included. Available in white, black and grey. Any RAL palette colour available on enquiry. Housing enables adjustment in two axis planes. Reflector beams available: 15°, 24°, 36° and 60°. Maximum power is 30W.